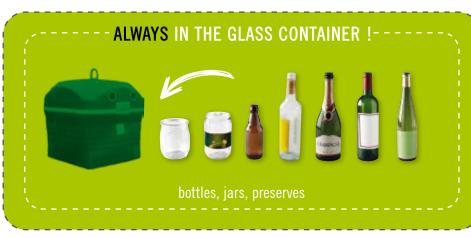

## - The other sorting channels -

Donation for reuse

Composting biodegradable refuse

Déchèterie (cumbersome, toxic)

**Pharmacy** (medical care refuse)

Grand

PAPER, CARDBOARD,
PLASTIC, METAL,
ALUMINUM

**GUIDEBOOK** for recyclable
-HOUSEHOLD WASTE