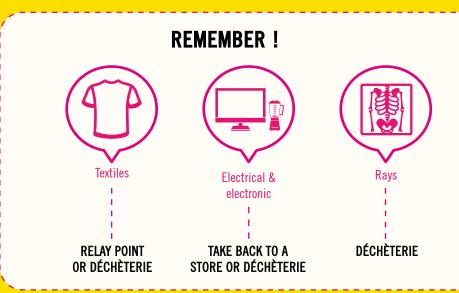

## - The other sorting channels -

Donation for reuse

Composting biodegradable refuse

Déchèterie (cumbersome, toxic)

**Pharmacy** (medical care refuse)

Grand

PAPER, CARDBOARD,
PLASTIC, METAL,
ALUMINUM

**GUIDEBOOK** for recyclable
-HOUSEHOLD WASTE