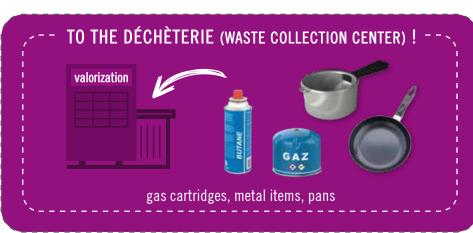

## - The other sorting channels -

Donation for reuse

Composting biodegradable refuse

Déchèterie (cumbersome, toxic)

**Pharmacy** (medical care refuse)

Grand

PAPER, CARDBOARD,
PLASTIC, METAL,
ALUMINUM

**GUIDEBOOK** for recyclable
-HOUSEHOLD WASTE