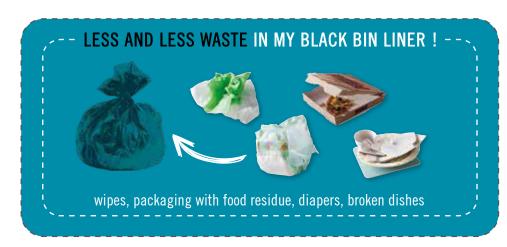

## -I-SORT ALL THE CARDBOARDS, PAPERS, PLASTICS-

---- all bags, sachets, plastic films

---- all empty toiletries and housewares

Items for my yellow liner/bin

all foil bags, coffee/tea capsules, pouches of compote