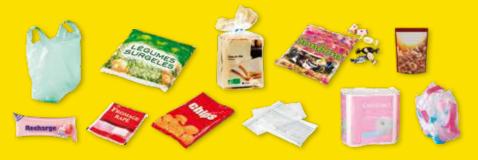

## -I-SORT ALL THE CARDBOARDS, PAPERS, PLASTICS-

---- all bags, sachets, plastic films

---- all empty toiletries and housewares

Items for my yellow liner/bin

all foil bags, coffee/tea capsules, pouches of compote